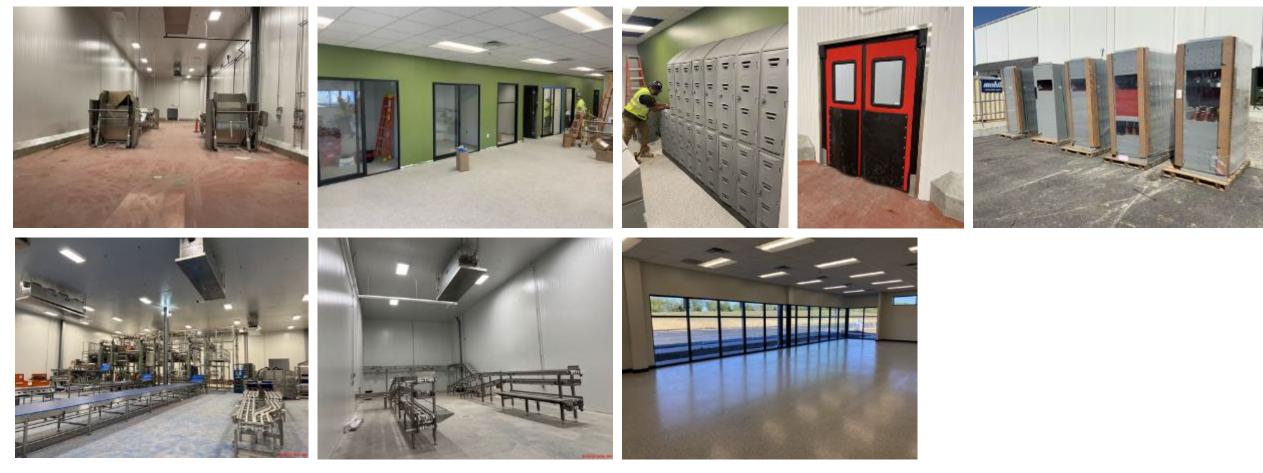

4/22: Condensers arrive and set, Rack Wash pits formed, Ceiling Installation begins

5/22: Unit 1 Interstitial, Switchgear installation, Paving, Refrigeration vessels being set

June 2022

- Flooring finishes in Salami Kitchen
- Facility progress view from RAW looking to RTE
- Alkar Fermentation room construction underway
- RMAU's arrive and are set

July 2022

- Prosciutto Tumblers
- Maurer Drying Rooms
- More Utility equipment
- Fermentation & Drying Rooms in Interstitial

#### August 2022

- Transformers arrived......FINALLY!
- RTE flooring being completed
- Racking arrived and installation started
- Fire pump installed and tested
- Guard shack arrived and installed

September 2022