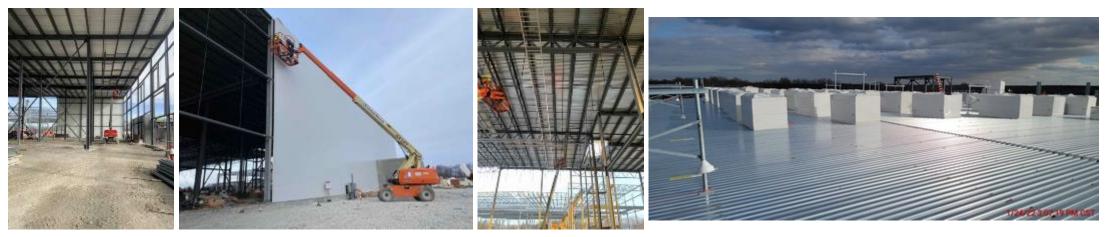

#### May 2021: Shovels went in ground, civil work began!

Nov 2021: Steel construction started

Jan 2022: Exterior IMP Walls started going up, Roofing started

Feb 2022: Concrete slabs being poured

Nov 2022: TCO Issued

December 2022: First Production Commences

6/21 – Stripping Topsoil

7/21 – Footers being poured

8/21 – Sanitary Drains, Building Pad Prep

9/21 – Site Progress, Fire Mains Installed

11/21 – Lake Luigi! Steel arrives and setting begins

12/21 – Roof Decking going in, UG Electrical, Progress on Christmas Day!

1/22: Exterior IMP, Main Cable Trays, Roofing begins

2/22: Site Progress

3/22: Slicing Room Slab, Unit 2 Roof, Refrigeration Tank Slab Poured