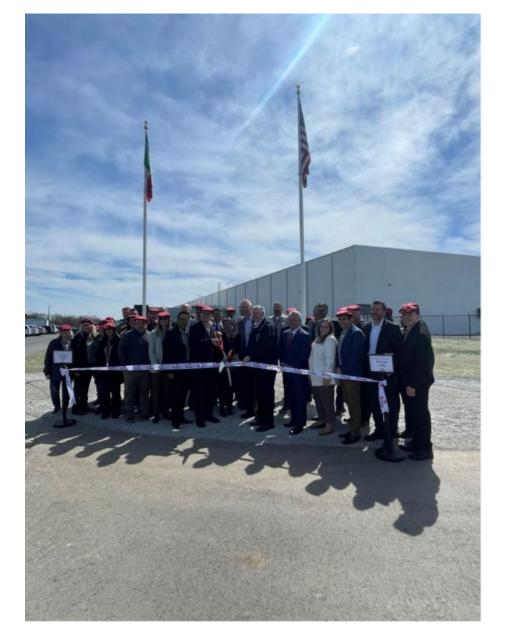

#### May 2021: Shovels went in ground, civil work began!

Nov 2021: Steel construction started

Jan 2022: Exterior IMP Walls started going up, Roofing started

Feb 2022: Concrete slabs being poured

Nov 2022: TCO Issued

December 2022: First Production Commences

6/21 – Stripping Topsoil

7/21 – Footers being poured

8/21 – Sanitary Drains, Building Pad Prep

9/21 – Site Progress, Fire Mains Installed

11/21 – Lake Luigi! Steel arrives and setting begins