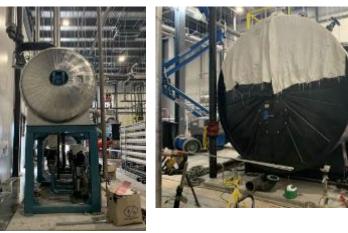

4/22: Condensers arrive and set, Rack Wash pits formed, Ceiling Installation begins

5/22: Unit 1 Interstitial, Switchgear installation, Paving, Refrigeration vessels being set

June 2022

- Flooring finishes in Salami Kitchen
- Facility progress view from RAW looking to RTE
- Alkar Fermentation room construction underway
- RMAU's arrive and are set