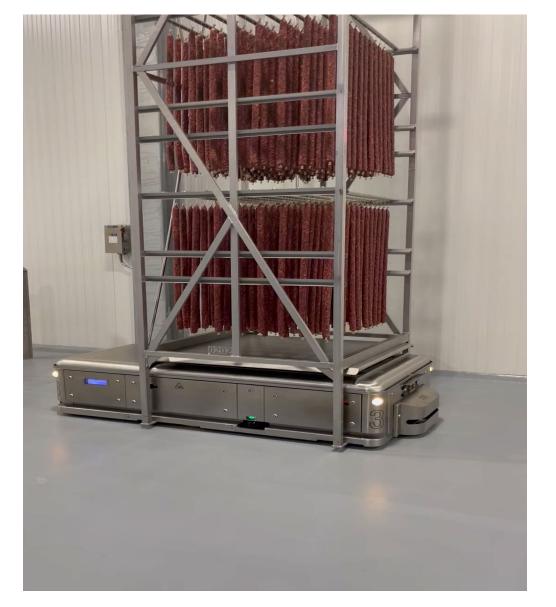

Fire pump installed and tested
- Guard shack arrived and installed







September 2022

- Conversion Room finished
- RTE Offices and Lockers
- Doors installed in RAW

- Switchgear arrived
- Conversion Room finished
- Peeling Room Construction Underway
- Packoff conveyors for Chubs

• RTE Welfare Done





#### October 2022

- Packaging/Slicing arrives
- Docks completed
- We got GRASS!
- Show Kitchen starts construction
- Rack Washer Installed
- Salami Kitchen Installation
- VEMAC systems installed in ground kitchen and peeling















## **Combo Transfer, Ham Boning**





#### **Salami Kitchen**





## **Stuffing & Clipping**





## **Hanging Salami on Sticks/Racks**





#### **Fermentation Rooms**







## Aging Rooms / AGV's moving





#### **AGV's Move to WIP Cooler**





## **Auto Peeling / Hand Peeling**









### **Auto Unload from VEMAC**







### **Small Diameter Slicing**





#### **Large Diameter Slicing**







#### **Columbia Capabilities and Product Tier**







## **Columbia Portfolio**



#### **BULK ITEMS**







FLEX/FLEX



#### **GAS FLUSH POUCHES**





DICED GF POUCH



SEMI-RIGID TRAYS



# Principe™



#### **Principe Launch and Social Media**



PRINCIPE LAUNCH AT FANCY FOOD SHOW IN LAS VEGAS!



@principeitalia Social Media Channels



#### Website principefoods.com



# Thank you – Questions?