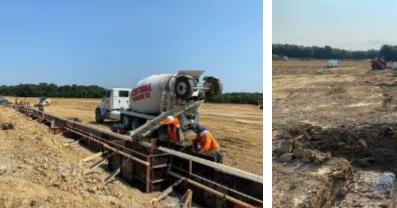

December 2022: First Production Commences

6/21 – Stripping Topsoil

7/21 – Footers being poured

8/21 – Sanitary Drains, Building Pad Prep

9/21 – Site Progress, Fire Mains Installed

11/21 – Lake Luigi! Steel arrives and setting begins

12/21 – Roof Decking going in, UG Electrical, Progress on Christmas Day!

1/22: Exterior IMP, Main Cable Trays, Roofing begins

2/22: Site Progress

3/22: Slicing Room Slab, Unit 2 Roof, Refrigeration Tank Slab Poured