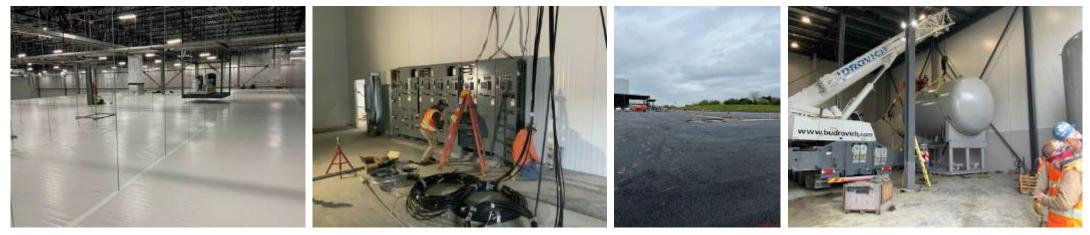

December 2022: First Production Commences

6/21 – Stripping Topsoil

7/21 – Footers being poured

8/21 – Sanitary Drains, Building Pad Prep

9/21 – Site Progress, Fire Mains Installed

11/21 – Lake Luigi! Steel arrives and setting begins

12/21 – Roof Decking going in, UG Electrical, Progress on Christmas Day!

1/22: Exterior IMP, Main Cable Trays, Roofing begins

2/22: Site Progress

3/22: Slicing Room Slab, Unit 2 Roof, Refrigeration Tank Slab Poured

4/22: Condensers arrive and set, Rack Wash pits formed, Ceiling Installation begins

5/22: Unit 1 Interstitial, Switchgear installation, Paving, Refrigeration vessels being set

June 2022

- Flooring finishes in Salami Kitchen
- Facility progress view from RAW looking to RTE
- Alkar Fermentation room construction underway
- RMAU's arrive and are set