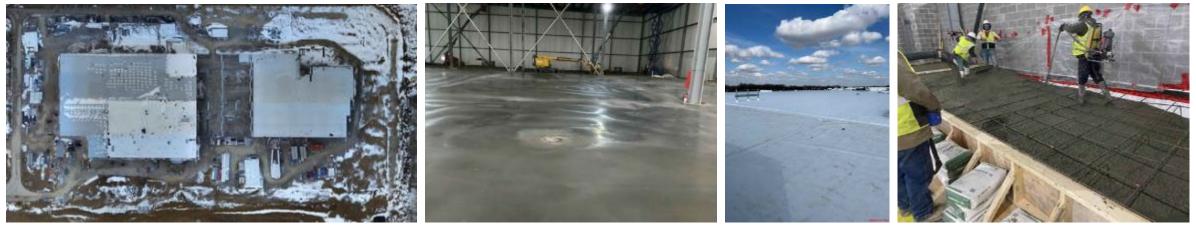

4/22: Condensers arrive and set, Rack Wash pits formed, Ceiling Installation begins

5/22: Unit 1 Interstitial, Switchgear installation, Paving, Refrigeration vessels being set

June 2022

- Flooring finishes in Salami Kitchen
- Facility progress view from RAW looking to RTE
- Alkar Fermentation room construction underway
- RMAU's arrive and are set

July 2022

- Prosciutto Tumblers
- Maurer Drying Rooms
- More Utility equipment
- Fermentation & Drying Rooms in Interstitial

#### August 2022

- Transformers arrived......FINALLY!
- RTE flooring being completed
- Racking arrived and installation started
- Fire pump installed and tested
- Guard shack arrived and installed

September 2022

- Conversion Room finished
- RTE Offices and Lockers
- Doors installed in RAW

- Switchgear arrived
- Conversion Room finished
- Peeling Room Construction Underway
- Packoff conveyors for Chubs

• RTE Welfare Done

#### October 2022

- Packaging/Slicing arrives
- Docks completed
- We got GRASS!
- Show Kitchen starts construction
- Rack Washer Installed
- Salami Kitchen Installation
- VEMAC systems installed in ground kitchen and peeling