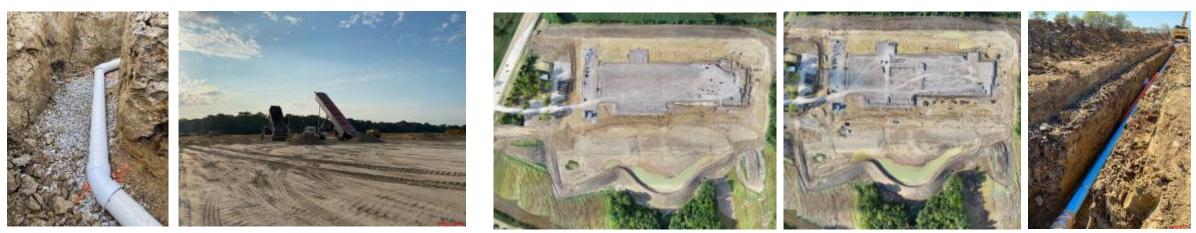

December 2022: First Production Commences

6/21 – Stripping Topsoil

7/21 – Footers being poured

8/21 – Sanitary Drains, Building Pad Prep

9/21 – Site Progress, Fire Mains Installed

11/21 – Lake Luigi! Steel arrives and setting begins