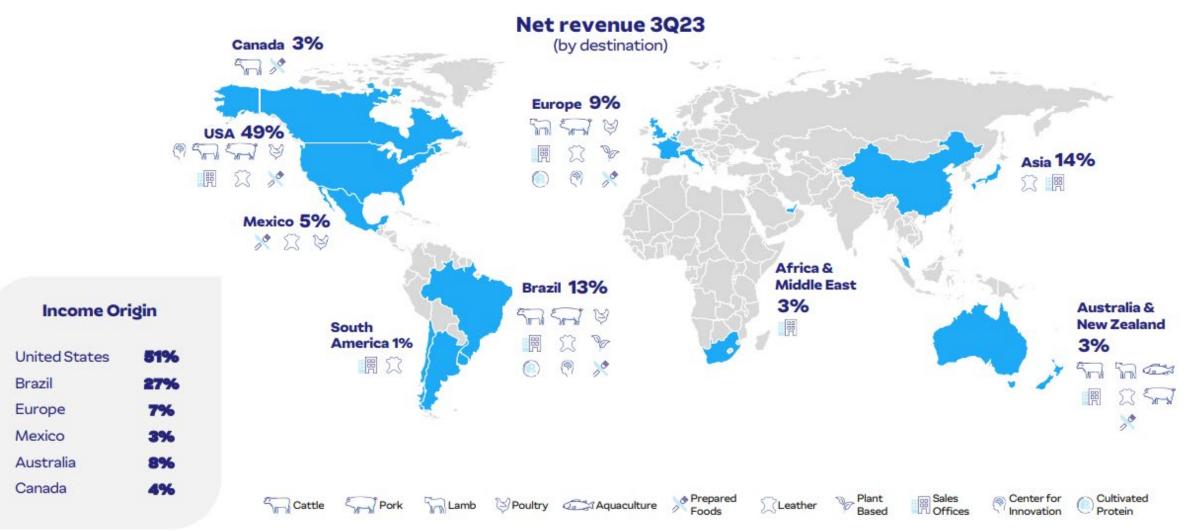

JBS is proud to be the largest food company in the world.

JBS operates in more than 20 countries, having over 270,000 team members world wide. Our team members follow guidelines around ESG, innovation, food quality and food safety. JBS adopts the best practices that follow all guidelines set forth as well as our mission and values.

#### with a Mission to be the Best

% of Total Revenues