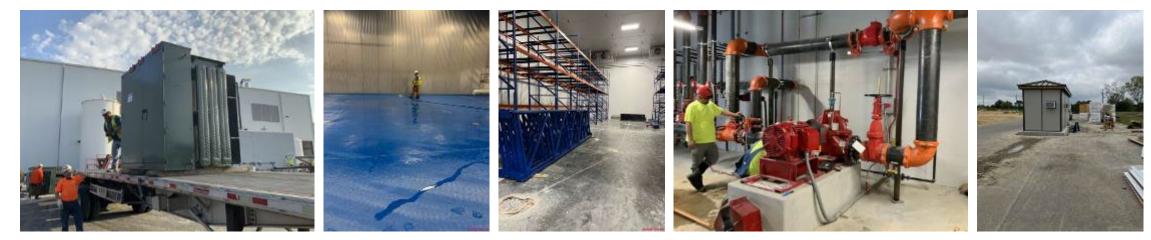

4/22: Condensers arrive and set, Rack Wash pits formed, Ceiling Installation begins

5/22: Unit 1 Interstitial, Switchgear installation, Paving, Refrigeration vessels being set

June 2022

- Flooring finishes in Salami Kitchen
- Facility progress view from RAW looking to RTE
- Alkar Fermentation room construction underway
- RMAU's arrive and are set

July 2022

- Prosciutto Tumblers
- Maurer Drying Rooms
- More Utility equipment
- Fermentation & Drying Rooms in Interstitial

#### August 2022

- Transformers arrived......FINALLY!
- RTE flooring being completed
- Racking arrived and installation started
- Fire pump installed and tested
- Guard shack arrived and installed

September 2022