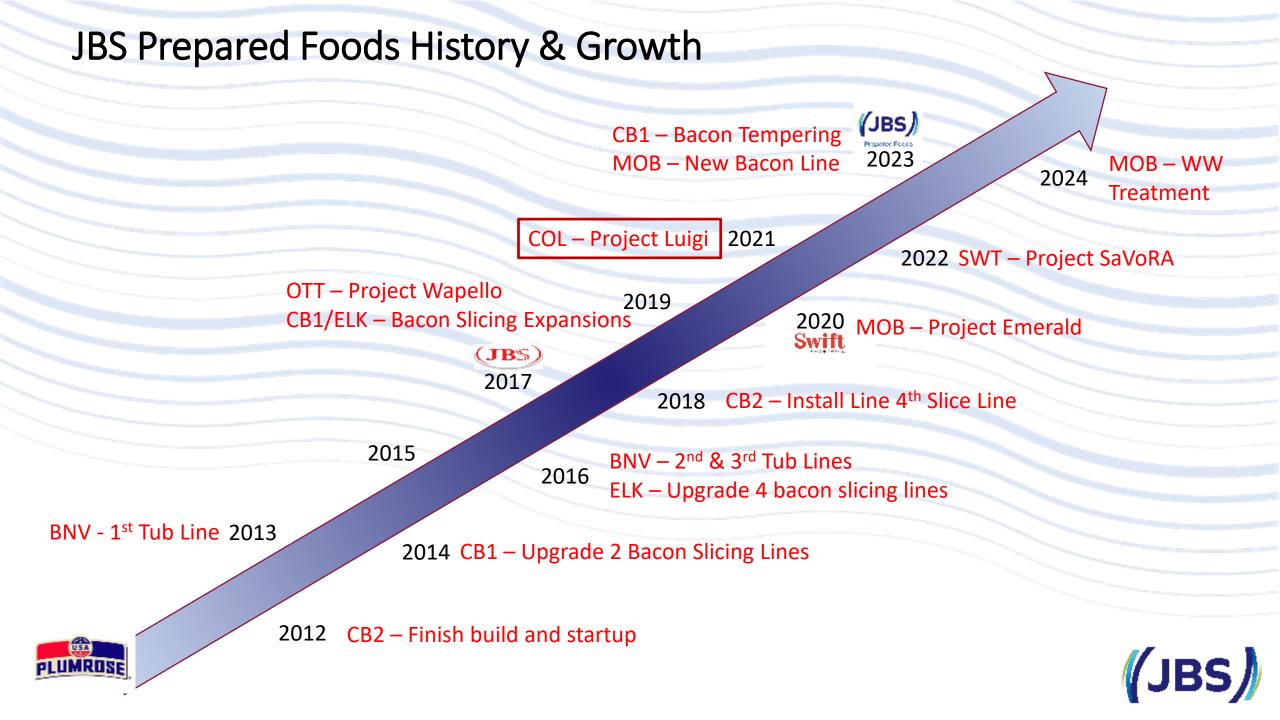

## **Columbia History**

Nov 2019 → Feb 2020: Market Research for Italian Meats

Feb 2020  $\rightarrow$  Apr 2020: Business Case development and presentation to JBS Leadership Team

Apr 2020  $\rightarrow$  May 2020: Selection of Design/Build Firm

May 2020  $\rightarrow$  Dec 2020: Site selection begins. Conceptual planning for facility.

Jan 2021 → Apr 2021: Finalized site selection. Purchased land. Incentive negotiations completed.

Apr 2021  $\rightarrow$  May 2021: Project final approval, put in system. Initial PO's issued.

#### May 2021: Shovels went in ground, civil work began!

Nov 2021: Steel construction started

Jan 2022: Exterior IMP Walls started going up, Roofing started

Feb 2022: Concrete slabs being poured

Nov 2022: TCO Issued

December 2022: First Production Commences

6/21 – Stripping Topsoil

7/21 – Footers being poured

8/21 – Sanitary Drains, Building Pad Prep

9/21 – Site Progress, Fire Mains Installed

11/21 – Lake Luigi! Steel arrives and setting begins

12/21 – Roof Decking going in, UG Electrical, Progress on Christmas Day!

1/22: Exterior IMP, Main Cable Trays, Roofing begins

2/22: Site Progress

3/22: Slicing Room Slab, Unit 2 Roof, Refrigeration Tank Slab Poured

4/22: Condensers arrive and set, Rack Wash pits formed, Ceiling Installation begins

5/22: Unit 1 Interstitial, Switchgear installation, Paving, Refrigeration vessels being set

June 2022

- Flooring finishes in Salami Kitchen
- Facility progress view from RAW looking to RTE
- Alkar Fermentation room construction underway
- RMAU's arrive and are set

July 2022

- Prosciutto Tumblers
- Maurer Drying Rooms
- More Utility equipment
- Fermentation & Drying Rooms in Interstitial

#### August 2022

- Transformers arrived......FINALLY!
- RTE flooring being completed
- Racking arrived and installation started
- Fire pump installed and tested
- Guard shack arrived and installed

September 2022

- Conversion Room finished
- RTE Offices and Lockers
- Doors installed in RAW

- Switchgear arrived
- Conversion Room finished
- Peeling Room Construction Underway
- Packoff conveyors for Chubs

• RTE Welfare Done

#### October 2022

- Packaging/Slicing arrives
- Docks completed
- We got GRASS!
- Show Kitchen starts construction
- Rack Washer Installed
- Salami Kitchen Installation
- VEMAC systems installed in ground kitchen and peeling