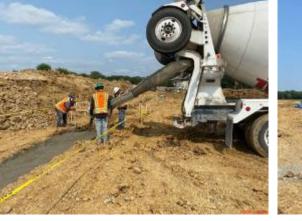

#### May 2021: Shovels went in ground, civil work began!

Nov 2021: Steel construction started

Jan 2022: Exterior IMP Walls started going up, Roofing started

Feb 2022: Concrete slabs being poured

Nov 2022: TCO Issued

December 2022: First Production Commences

6/21 – Stripping Topsoil

7/21 – Footers being poured

8/21 – Sanitary Drains, Building Pad Prep

9/21 – Site Progress, Fire Mains Installed

11/21 – Lake Luigi! Steel arrives and setting begins