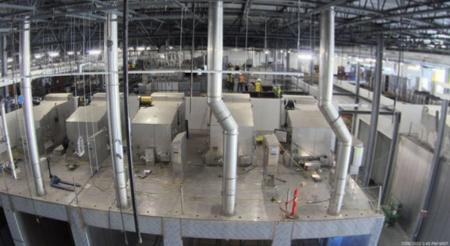

– Stripping Topsoil

7/21 – Footers being poured



8/21 – Sanitary Drains, Building Pad Prep

9/21 – Site Progress, Fire Mains Installed





11/21 – Lake Luigi! Steel arrives and setting begins



12/21 – Roof Decking going in, UG Electrical, Progress on Christmas Day!





1/22: Exterior IMP, Main Cable Trays, Roofing begins



2/22: Site Progress

3/22: Slicing Room Slab, Unit 2 Roof, Refrigeration Tank Slab Poured





4/22: Condensers arrive and set, Rack Wash pits formed, Ceiling Installation begins



5/22: Unit 1 Interstitial, Switchgear installation, Paving, Refrigeration vessels being set









June 2022

- Flooring finishes in Salami Kitchen
- Facility progress view from RAW looking to RTE
- Alkar Fermentation room construction underway
- RMAU's arrive and are set











July 2022

- Prosciutto Tumblers
- Maurer Drying Rooms
- More Utility equipment
- Fermentation & Drying Rooms in Interstitial





#### August 2022

- Transformers arrived......FINALLY!
- RTE flooring being completed
- Racking arrived and installation started
- Fire pump installed and tested
- Guard shack arrived and installed







September 2022

- Conversion Room finished
- RTE Offices and Lockers
- Doors installed in RAW

- Switchgear arrived
- Conversion Room finished
- Peeling Room Construction Underway
- Packoff conveyors for Chubs

• RTE Welfare Done





#### October 2022

- Packaging/Slicing arrives
- Docks completed
- We got GRASS!
- Show Kitchen starts construction
- Rack Washer Installed
- Salami Kitchen Installation
- VEMAC systems installed in ground kitchen and peeling