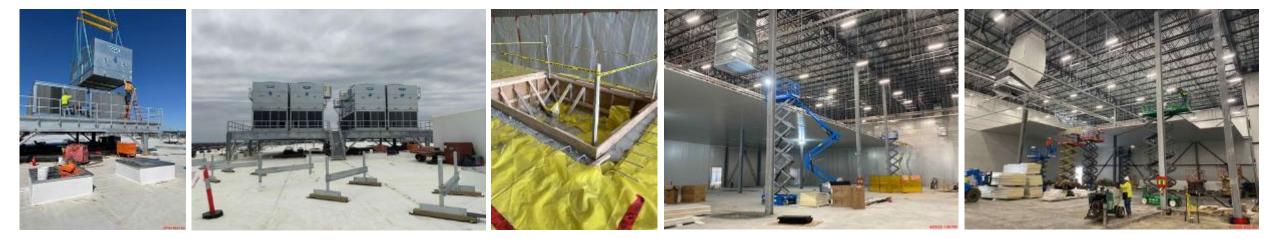

4/22: Condensers arrive and set, Rack Wash pits formed, Ceiling Installation begins

5/22: Unit 1 Interstitial, Switchgear installation, Paving, Refrigeration vessels being set

June 2022

- Flooring finishes in Salami Kitchen
- Facility progress view from RAW looking to RTE
- Alkar Fermentation room construction underway
- RMAU's arrive and are set

July 2022

- Prosciutto Tumblers
- Maurer Drying Rooms
- More Utility equipment
- Fermentation & Drying Rooms in Interstitial

#### August 2022

- Transformers arrived......FINALLY!
- RTE flooring being completed
- Racking arrived and installation started
- Fire pump installed and tested
- Guard shack arrived and installed

September 2022

- Conversion Room finished
- RTE Offices and Lockers
- Doors installed in RAW

- Switchgear arrived
- Conversion Room finished
- Peeling Room Construction Underway
- Packoff conveyors for Chubs

• RTE Welfare Done

#### October 2022

- Packaging/Slicing arrives
- Docks completed
- We got GRASS!
- Show Kitchen starts construction
- Rack Washer Installed
- Salami Kitchen Installation
- VEMAC systems installed in ground kitchen and peeling